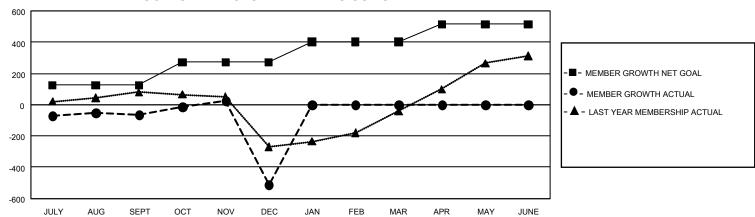

## GOALS AND ACTUAL MEMBERS CUMULATIVE

| DROPPED CLUBS: 11 |       | 153 CLUBS OF 358 ADDED 1<br>OR MORE NEW MEMBERS | GENDER DISTRIBUTION                  |                |  |
|-------------------|-------|-------------------------------------------------|--------------------------------------|----------------|--|
|                   |       |                                                 | MALE                                 | 4,617 (46.03%) |  |
|                   |       |                                                 | FEMALE                               | 5,410 (53.94%) |  |
| DROPPED MEMBERS   |       |                                                 | NON BINARY                           | 0 (0.00%)      |  |
| DECEASED          | 30    |                                                 | PREFER NOT TO ANSWER                 | 3 (0.03%)      |  |
| CLUB CANCELLED    | 298   |                                                 | TOTAL FAMILY UNIT MEMBERS            | 3,013          |  |
| OTHER             | 757   | CLICK HERE FOR                                  |                                      |                |  |
| TOTAL             | 1,085 | CUMULATIVE MEMBERSHIP DATA                      | FAMILY MEMBERS PAYING HALF DUES 1,69 |                |  |

## GMT Constitutional Area 3, Group A

REPORT DOES NOT INCLUDE CLUBS IN UNDISTRICTED AREAS.

| Clubs                 |               |           |               | Members               |                         |                         |                                                    |
|-----------------------|---------------|-----------|---------------|-----------------------|-------------------------|-------------------------|----------------------------------------------------|
| RESULTS FOR 2022-2023 |               |           |               | RESULTS FOR 2022-2023 |                         |                         |                                                    |
| QUARTER               | NEW CLUB GOAL | NEW CLUBS | DROPPED CLUBS | QUARTER MEI           | MBER GROWTH NET<br>GOAL | MEMBER GROWTH<br>ACTUAL | DROPPED MEMBERS<br>ACTUAL (including<br>transfers) |
| JULY/AUG/SEPT         | 18            | 1         | 1             | JULY/AUG/SEPT         | 124                     | 302                     | 341                                                |
| OCT/NOV/DEC           | 24            | 3         | 10            | OCT/NOV/DEC           | 147                     | 304                     | 744                                                |
| JAN/FEB/MAR           | 12            | 0         | 0             | JAN/FEB/MAR           | 132                     | 0                       | 0                                                  |
| APR/MAY/JUNE          | 3             | 0         | 0             | APR/MAY/JUNE          | 112                     | 0                       | 0                                                  |