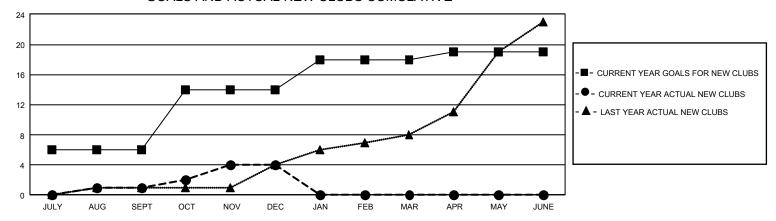

## GOALS AND ACTUAL NEW CLUBS CUMULATIVE

## GMT Constitutional Area 3, Group A

REPORT DOES NOT INCLUDE CLUBS IN UNDISTRICTED AREAS.

| Clubs                 |               |           |               | Members               |                         |                         |                                                    |
|-----------------------|---------------|-----------|---------------|-----------------------|-------------------------|-------------------------|----------------------------------------------------|
| RESULTS FOR 2022-2023 |               |           |               | RESULTS FOR 2022-2023 |                         |                         |                                                    |
| QUARTER               | NEW CLUB GOAL | NEW CLUBS | DROPPED CLUBS | QUARTER MEI           | MBER GROWTH NET<br>GOAL | MEMBER GROWTH<br>ACTUAL | DROPPED MEMBERS<br>ACTUAL (including<br>transfers) |
| JULY/AUG/SEPT         | 18            | 1         | 1             | JULY/AUG/SEPT         | 124                     | 302                     | 341                                                |
| OCT/NOV/DEC           | 24            | 3         | 10            | OCT/NOV/DEC           | 147                     | 304                     | 744                                                |
| JAN/FEB/MAR           | 12            | 0         | 0             | JAN/FEB/MAR           | 132                     | 0                       | 0                                                  |
| APR/MAY/JUNE          | 3             | 0         | 0             | APR/MAY/JUNE          | 112                     | 0                       | 0                                                  |